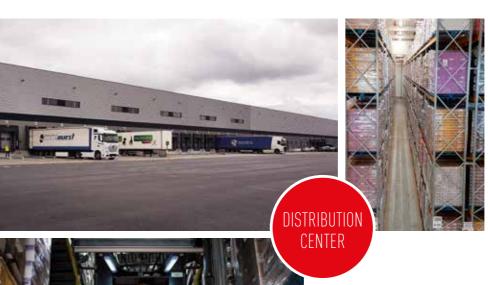

300 alu trays per year

200 tons of meat used per day

90 000 of finished products per year

2 500 shipped per week

> 25 loading docks

3 500 m² dedicated quality control area

> Open 24/7